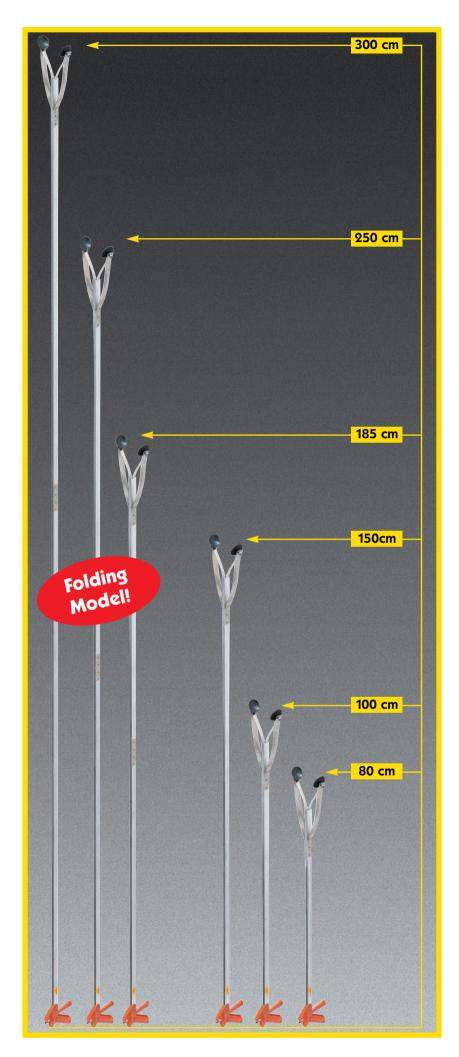

### Many Models to choose from

The EasyRetriever is available in lengths of 80cm, 100cm and 150cm as well as lengths of 185cm, 250cm and 300cm, which fold for more convenient storage. With so many models to choose from, you'll find the right one to meet your needs.

| Length                | Code  |
|-----------------------|-------|
| 80cm                  | 50120 |
| 100cm                 | 50121 |
| 150cm                 | 50122 |
| 185cm (Folding Model) | 50123 |
| 250cm (Folding Model) | 50125 |
| 300cm (Folding Model) | 50127 |
|                       |       |
| Replacement Cups (2)  | 50129 |