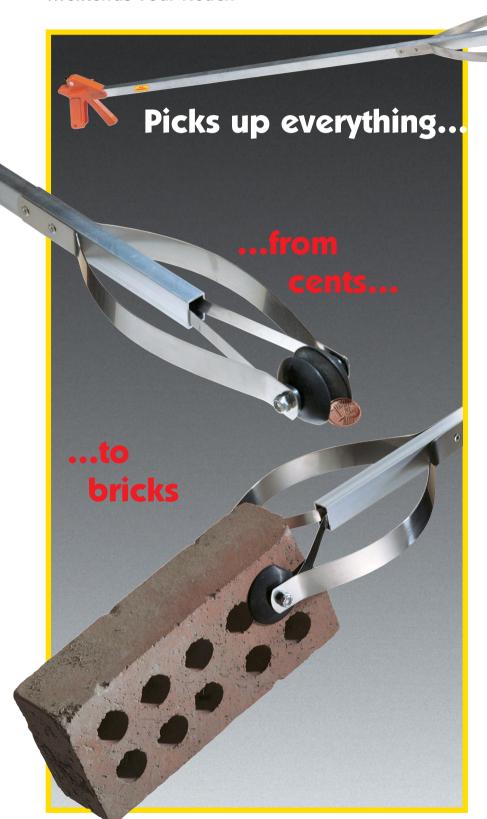

### **Operation**

The EasyRetriever is easy to use. Just squeeze the trigger and the jaws squeeze down and hang on to objects. It's sensitive enough to pick up small screws and washers, yet strong enough to pick up a five pound rock. And with the EasyRetriever "Locking Trigger" feature, you can grab and lock on to objects without further trigger pressure.

### **Construction**

The EasyRetriever is made of extruded aluminium and stainless steel making it very rugged and long lasting as well as corrosion resistant. Two thermal plastic elastomer rubber cups open 11,5 cm to receive and grip nearly everything.